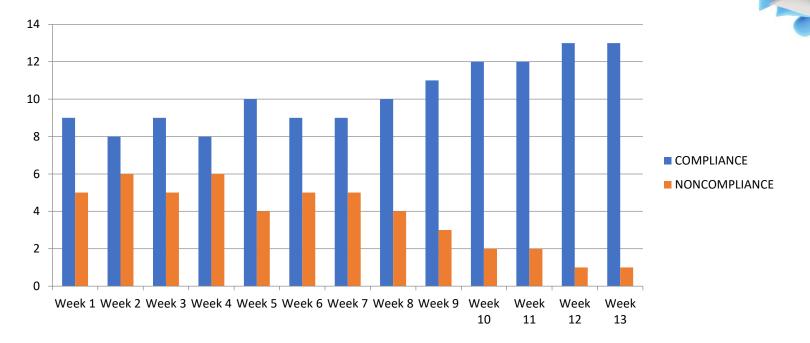

### **Do the radiation workers use the apron during operation of X-ray equipment?**

### **FINDINGS**

- Total sample collected was 14 for the 3 months of period
- The diagrams illustrate the radiation safety practices compliance and noncompliance among radiographers
- The compliance of radiographers towards the safety precautions was low, with the target is at 100 %