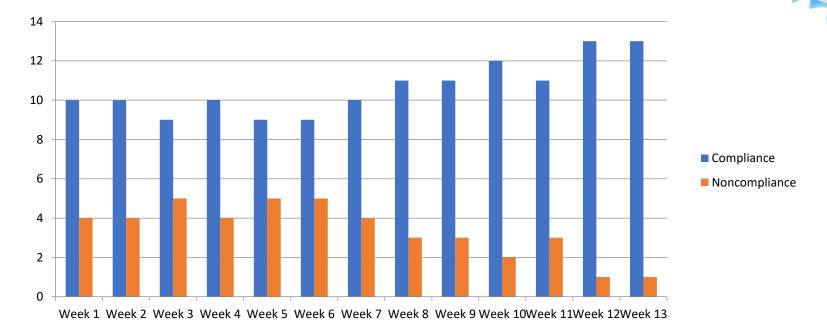

# **RESULTS**

**❖** Do the radiation workers use appropriate exposure parameters for adults and Pediatric x-ray examinations?

### **FINDINGS**

- Total sample collected was 14 for the 3 months of period
- The diagrams illustrate the radiation safety practices compliance and noncompliance among radiographers
- The compliance of radiographers towards the safety precautions was low, with the target is at 100 %