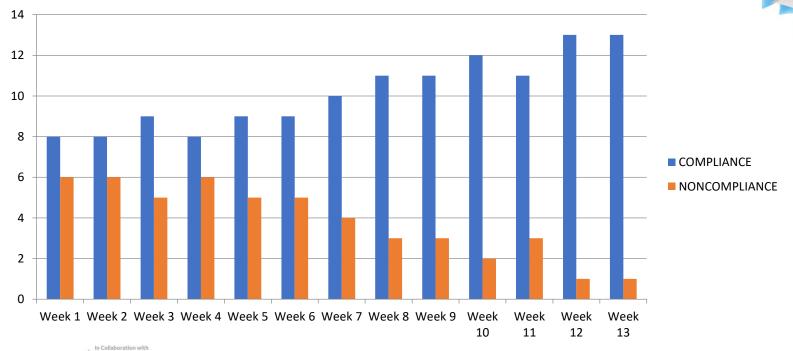

# **Do the radiation workers use the TLD badge during operation of X-ray equipment?**

**❖** Do the radiology workers stand behind the protective barrier while operating X-ray equipment?

### **FINDINGS**

- Total sample collected was 14 for the 3 months of period
- The diagrams illustrate the radiation safety practices compliance and noncompliance among radiographers
- The compliance of radiographers towards the safety precautions was low, with the target is at 100 %