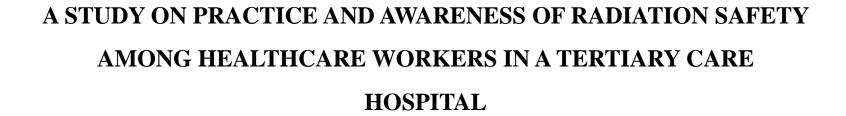

# **RESULTS**

**❖** Do the radiation workers use appropriate exposure parameters for adults and Pediatric x-ray examinations?

### **FINDINGS**

- Total sample collected was 14 for the 3 months of period
- The diagrams illustrate the radiation safety practices compliance and noncompliance among radiographers
- The compliance of radiographers towards the safety precautions was low, with the target is at 100 %