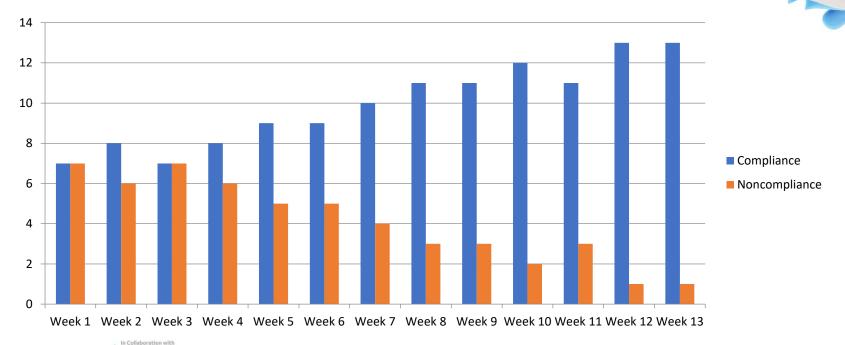

### **❖** The radiation workers close the door while taking X ray

### **FINDINGS**

- Total sample collected was 14 for the 3 months of period
- The diagrams illustrate the radiation safety practices compliance and noncompliance among radiographers
- The compliance of radiographers towards the safety precautions was low, with the target is at 100 %