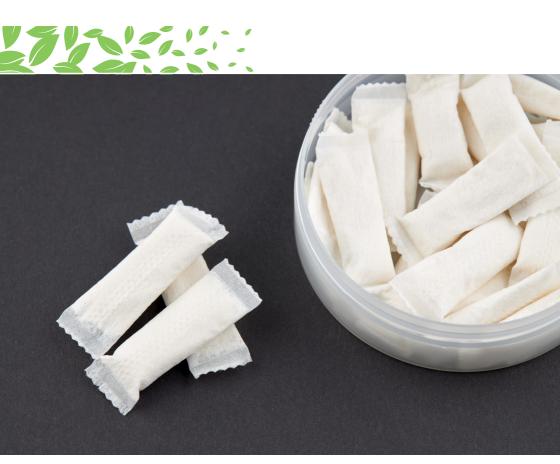

## **Nicotine Pouches**

(also known as European Sweika)

## Facts about nicotine pouches and their potential harms:

- Nicotine pouches are smokeless tobaccofree products.
- Their shape is like a small white teabag.
- They contain nicotine and added flavors.
- They have high levels of nicotine compared to other products.
- Nicotine is the main cause of addiction that harms the body.
- Added flavors in these products may increase the risk of cancer.
- They are not an approved method to quit smoking.
- Using this product in high amount may lead to nicotine poisoning.
- Swallow of this product may lead to nicotine poisoning.
- Studies have shown nicotine may affect brain development among children and young adults.